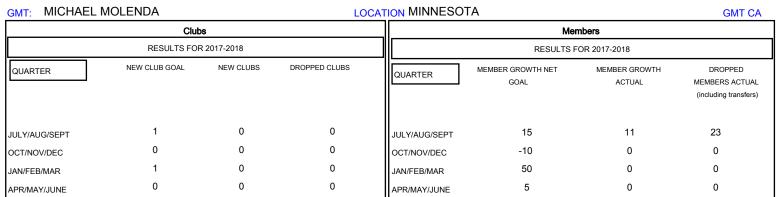

## MONTHLY MEMBERSHIP PROGRESS REPORT

## District 5M 2

Results as of: 08/31/2017







| DROPPED CLUBS: 0  DROPPED MEMBERS |    | 8 CLUBS OF 64 ADDED 1 OR MORE<br>NEW MEMBERS | GENDER DISTRIBUTION  MALE 1,750 (71.63%)  FEMALE 693 (28.37%)  Women Percentage Fiscal Year Goal: 28% |     |
|-----------------------------------|----|----------------------------------------------|-------------------------------------------------------------------------------------------------------|-----|
| DECEASED                          | 4  | CLICK HERE FOR CUMULATIVE  MEMBERSHIP DATA   | TOTAL FAMILY UNIT MEMBERS                                                                             | 392 |
| CLUB CANCELLED                    | 0  |                                              |                                                                                                       |