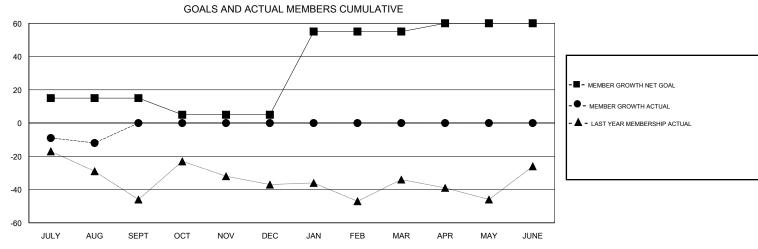

## MONTHLY MEMBERSHIP PROGRESS REPORT

## District 5M 2

Results as of: 08/31/2017







| DROPPED CLUBS: 0  DROPPED MEMBERS |    | 8 CLUBS OF 64 ADDED 1 OR MORE<br>NEW MEMBERS | GENDER DISTRIBUTION  MALE 1,750 (71.63%)  FEMALE 693 (28.37%)  Women Percentage Fiscal Year Goal: 28% |     |
|-----------------------------------|----|----------------------------------------------|-------------------------------------------------------------------------------------------------------|-----|
| DECEASED                          | 4  | CLICK HERE FOR CUMULATIVE  MEMBERSHIP DATA   | TOTAL FAMILY UNIT MEMBERS                                                                             | 392 |
| CLUB CANCELLED                    | 0  |                                              |                                                                                                       | 198